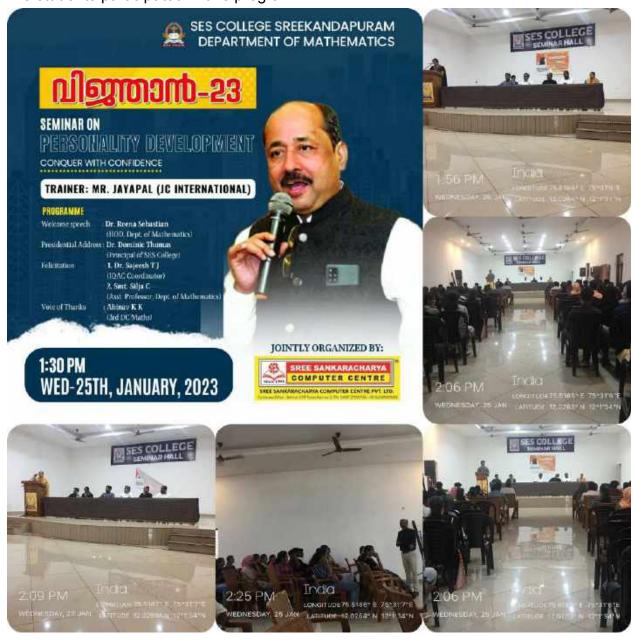

#### **VINJAAN-23 - Personality development class**

Department of mathematics conducted personality development class VINJAAN-23 by Mr.Jayapal, JC International trainer On 25/01/2023 148 students participated in this program