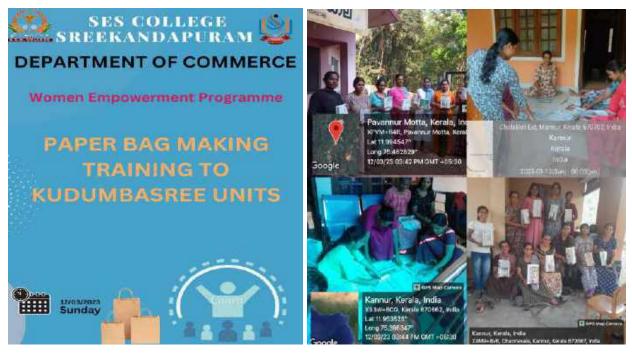

| 1.9 ANTHA           | -4 8      |
|         |                                                           |                     |           |
| ile y   |                                                           |                     |           |
|         |                                                           |                     |           |
|         |                                                           |                     |           |
|         |                                                           |                     |           |
|         |                                                           | F-700               | N P B     |

#### WOMEN EMPOWERMENT PROGRAM

#### PAPER BAG MAKING TRAINING TO KUDUMBASREE UNITS



SES College Sreekandapuram Department of commerce organized an "Women empowerment program - extension activity "on 12/03/2023 Sunday. The program includes paper bag making training for kudumbasree units-Haritha kudumbasree Darmashala, Varnam kudumbasree Narath- onapparamba, Aiswarya kudumbasree Manoor, Nanma kudumbasree Pavanoor motta. 35 students participated.



# S.E.S COLLEGE, SREEKANDAPURAM <u>DETAILS OF PARTICIPANTS</u>

Name of Programme : 1

Name of Programme : Department of Commerce To KURLINGER UNITED

Name and Designation of Resource Person:

| 124 |    |      |      |      |
|-----|----|------|------|------|
| C . | ne | 2000 | 7.11 | 4.53 |
| 0   | gr | icht | ш    |      |

|         | Terson :        | Sigi                | nature :  |
|---------|-----------------|--------