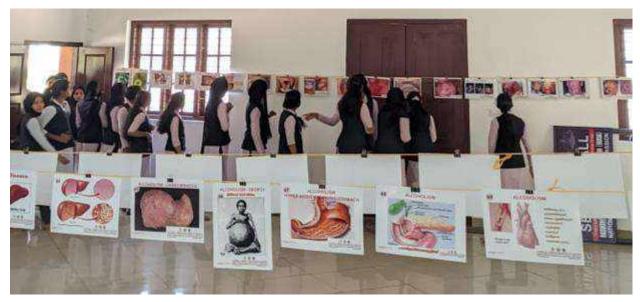

ess class (27-02-2022)

The anti-drug awareness webinar against the dangers of drugs was organized on 27th February 2022 under the auspicious of college Anti-drugs club in association with NFPR (National Forum For People's Rights.. Sri Rajeesh Maragalath, Inspector of Police Inaugurated the function.Sri.Pradeepan maloth (Trainer and counselor) gave the awareness class to the students. The objectives of this Programme is to prevent youth from using illicit drugs by enhancing their awareness and understanding of the harmful social and health effects of illicit drug use.









#### Anti-Drugs Exhibition

Anti-drugs exhibition was conducted in the college campus on the same day in order to provide awareness to the students against drugs. The students actively participated in the programme



The abuse of alcohol and illicit drugs continues to be a major health problem internationally. Prevention of substance abuse among adolescents requires awareness and exhibition that was conducted in the college helped a lot to make awareness about drugs among students.





# Drawing Completion in association with sreekandapuram municipality

A drawing competition for the anti-drug awareness to students was organized by Anti-drugs club of SES College under the auspicious of Sreekandapuram Municipality. The event was part of awareness campaign among students in the college.







# Penalty shootout completion in association with department physical education

To make awareness about the ill-effects of drugs and the need to fight against it, a football penalty shootout competition in asso