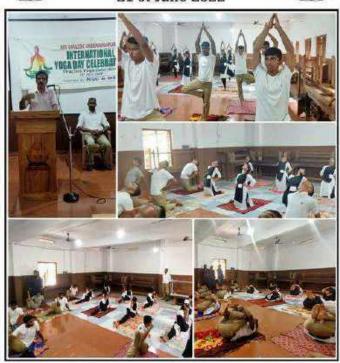

The N.C.C Unit of S.E.S. College Sreekandapuram celebrated International Yoga Day on 21st June, 2022. A live Yoga Session was conducted in the College for everyone's lifestyle. The welcome speech was delivered by Lt. Preju K Paul, ANO of S.E.S. College. The inauguration was done by Dr Dominic Thomas, Principal of S.E.S. College Sreekandapuram. The felicitation was delivered by Mr. Sajeesh T J IQAC Co-ordinator of S.E.S. College. The Yoga practice was very useful and interesting as the cadets could learn more about the history of Yoga and how it helps a human being to stay fit and decrease the mental stress. There was an active participation of all cadets to make the program successful. All cadets of the NCC unit, S.E.S. College did yoga and posted their pictures of practising yoga.











## S.E.S COLLEGE, SREEKANDAPURAM DETAILS OF PARTICIPANTS

6

Name of Programme : International Yoga they

Date : 01-06 - 2022

Name of Organising Agency:

Name and Designation of Resource Person:

Signature:

| SL. No. | Name of Student    | Programme and batch | Signature |
|---------|--------------------|---------------------|-----------|
| f.      | AMEL SUREIN        | Frd BCom            | Deg.      |
| 2       | Jeeunn Rupesh      |                     | -Jones .  |
| 3-      | ANTANA N 7         |                     | Aug.      |
| 4-      | AMECON C           | And 184 English     | Street-   |
| 5-      | MAHUN CHONDRON K   |                     | Showdash  |
| 4       | SARANDA K          | •                   | <u>sk</u> |
| 7.      | JAHU MURALCEDHREON | " *