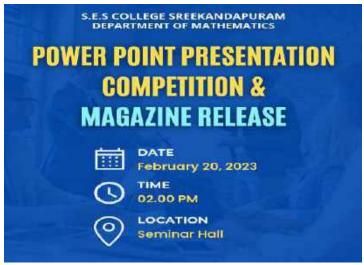

#### **Magazine**

MATHEMATIQUE 2022-23 Magazine is released by principal, Dr Dominic Thomas on 20.2.2023. Principal appreciated the students of second year mathematics students for their creative work. Magazine was really beautiful. It include the ideas and imaginations of our students.18 students participated.