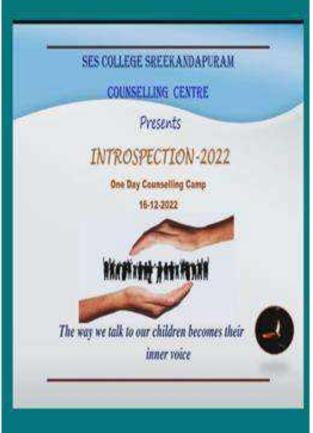

|                                           | 2.Smt.shibhila     | 50                 |
|            | One day seminar on counseling             | 3.Smt mislath      |                    |
|            | and mental health                         | 4.Smt.sudha A      |                    |
|            |                                           | 5.Smt.prabha Jose  |                    |



Under the auspicious of counselling Centre, a counselling camp was organised in the college campus on 16<sup>th</sup> December 2022. Sri. Satheeshan M V, the counsellor and trainer inaugurated the programme. Counsellors were invited to the function. The students were motivated and 50 students had undergone for counselling by the particular counselling camp. It was a relief for the students.









The students were given orientation for the preparation of counselling camp. Their doubts about counselling process were cleared and they were prepared for the counselling camp with the effect of this orientation programme.



#### Follow up programme

One of the important factors about counselling is that there should be follow up after the counselling sections. After the camp the counsellors visited the college and done the follow up by meeting the students. We are thankful to the counsellors and appreciate their willingness to help the students.

"Counselling is a series of direct contact with the individual which aims to offer him assistance in changing the attitudes and behaviour."

- Carl Rogers

### Individual Counselling

| Name of the | Date      | Name of the Resource | Num