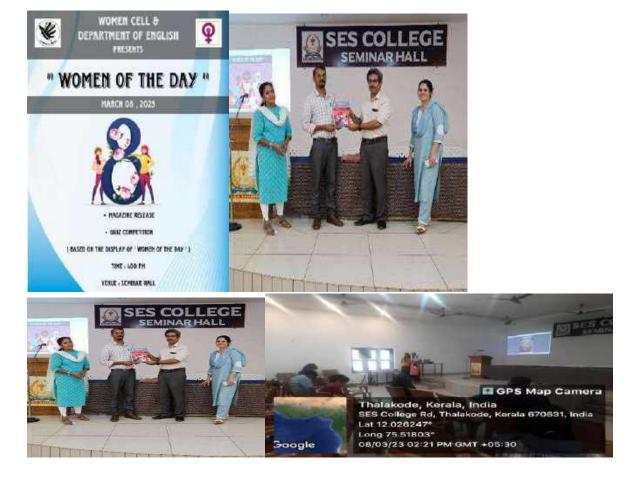

#### **Magazine**

MATHEMATIQUE 2022-23 Magazine is released by principal, Dr Dominic Thomas on 20.2.2023. Principal appreciated the students of second year mathematics students for their creative work. Magazine was really beautiful. It include the ideas and imaginations of our students.18 students participated.