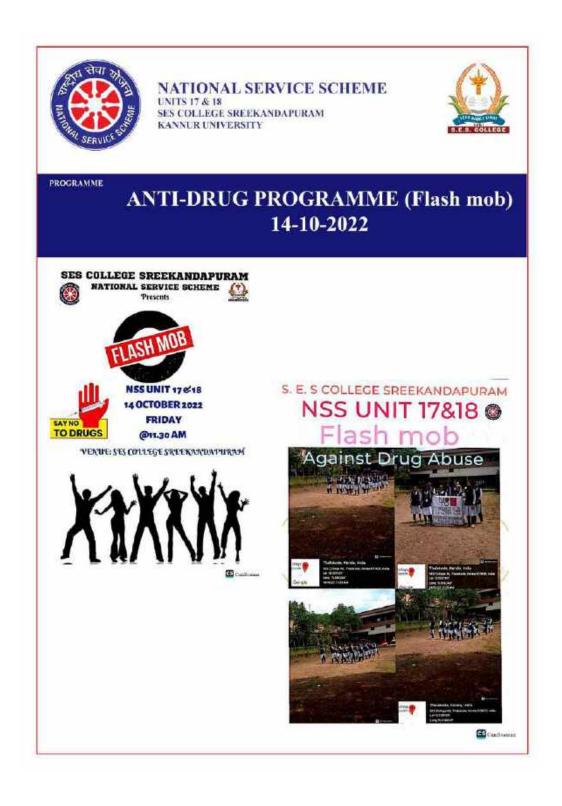

### **5.1 Student Support**

- 5.1.3 Capacity building and skills enhancement initiatives taken by the institution include the following
  - 1. Soft skills
  - 2. Language and communication skills
  - 3. Life skills (Yoga, physical fitness, health and hygiene)
  - 4. ICT/computing skills