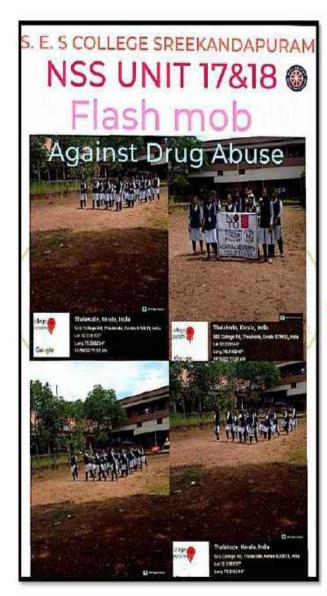

ge. This program is arranged in corporation with Janamithri Police sreekandapuram .College principal Dr. Dominic Thomas presided over the meeting. The main attraction of the programme was the magic show of K V Sasidharan, the national award winner for best teacher. The Magic show gave awareness about the ill effect of drug and interacted with the students about the importance of campus community to prevent alcohol and drug related incidents.





#### Anti-drug Flash mob

The flash mob to provide awareness in the society against drug abuse was performed by the students of Anti-Drug unit club students of the college. Students were advocated to stand against alcohol and drugs by explaining the harmful effects of drug usage through the show. A pledge against drug usage is taken by students.







#### Anti-drug Quiz Competition

The anti-drug quiz competition was conducted on 14<sup>th</sup> October 2022 to augment the output of the members of the club and thereby imparting these values to the student community as a whole. The students actively participated in the programme.







The first prize of the quiz competition was awarded to department of chemistry and the second prize was awarded to the Department of physics



#### Anti-Drugs awareness class (27-02-2022)

The anti-drug awareness webinar against the dangers of drugs was organized on 27th February 2022 under the auspicious of college Anti-drugs club in association with NFPR (National Forum For People's Rights.. Sri Rajeesh Maragalath, Inspector of Police Inaugurated the function.Sri.Pradeepan maloth (Trainer and co