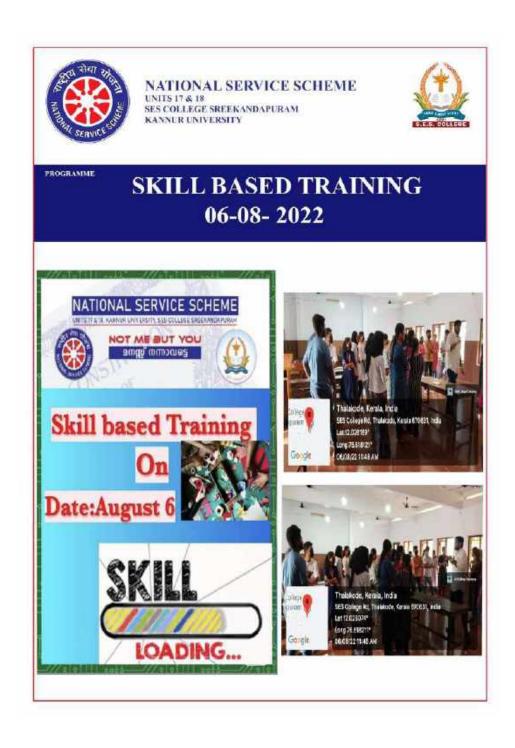

### **5.1 Student Support**

- 5.1.3 Capacity building and skills enhancement initiatives taken by the institution include the following
  - 1. Soft skills
  - 2. Language and communication skills
  - 3. Life skills (Yoga, physical fitness, health and hygiene)
  - 4. ICT/computing skills