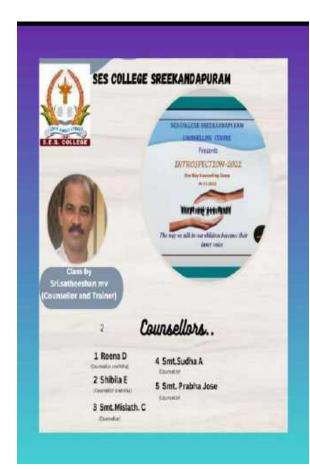

|                                           | 2.Smt.shibhila     | 50                 |
|            | One day seminar on counseling             | 3.Smt mislath      |                    |
|            | and mental health                         | 4.Smt.sudha A      |                    |
|            |                                           | 5.Smt.prabha Jose  |                    |



Under the auspicious of counselling Centre, a counselling camp was organised in the college campus on 16<sup>th</sup> December 2022. Sri. Satheeshan M V, the counsellor and trainer inaugurated the programme. Counsellors were invited to the function. The students were motivated and 50 students had undergone for counselling by the particular counselling camp. It was a relief for the students.









The students were given orientation for the preparation of counselling camp. Their doubts about counselling process were cleared and they were prepared for the counselling camp with the effect of this orientation programme.



#### Follow up programme

One of the important factors about counselling is that there should be follow up after the counselling sections. After the camp the counsellors visited the college and done the follow up by meeting the students. We are thankful to the counsellors and appreciate their willingness to help the students.

"Counselling is a series of direct contact with the individual which aims to offer him assistance in changing the attitudes and behaviour."

- Carl Rogers

### Individual Counselling

| Name of the | Date      | Name of the Resource | N