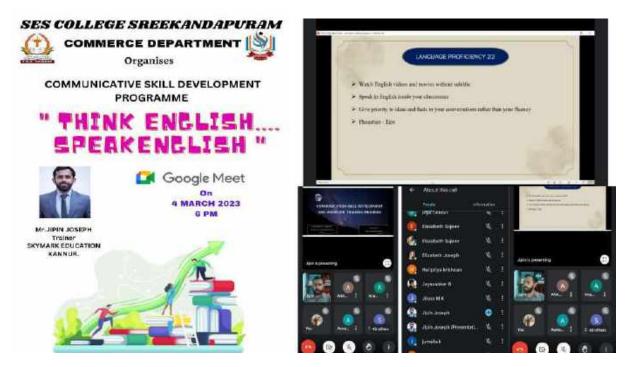

|
| 42_     | Bismal Philipson     | III.d BBA             | Done      |
| 43      | AKSHAY.V             | III rd BBA            | Markey.   |
| 44      | ASWIN . P.P          | III rd BBA            | Janua     |
| 45      | Don Jacob Manesh     | DudBBU                | gut.      |
| 46      | ABHISHEK. C          | IInol Ben             | Shirt     |
| 47      | ASWIN-T-C            | Ing RB4               | A SA      |
| 48      | SAJESHIK             | II nd BBA             | Syper     |
| 49      | NIKHIL . R           | And BBB               | vino.     |
| ,       |                      | AR WAS                | And       |
|         |                      | Sat of Commerce       |           |

# COMMUNICATIVE SKILL DEVELOPMENT PROGRAM

#### **Think English Speak English**



SES college Sreekandapuram Department commerce organized a communicative skill development program "Think English speak English "on 04/03/2023 at 6pm. The session was taken in google meet by Mr Jipin Joseph trainer Skymark Education Kannur. 61 students participated in the program. The welcome speech was delivered by Dr Shyni MC(Assistant Professor) The program was inaugurated by Jasna P(HOD Department of Commerce) and Vote of thanks given by Jumaila K(Assistant Professor).





# S.E.S COLLEGE, SREEKANDAPURAM DETAILS OF PARTICIPANTS

Name of Programme : Communicative Skill Development peocretate : 413 | 2023.

Name of Organising Agency : DEPARTMENT OF COMMERCE

Name and Designation of Resource Person : ALPIN AOSEPH, TRAINES Signat

| SL. No. | Name of Student     | Programme and batch |