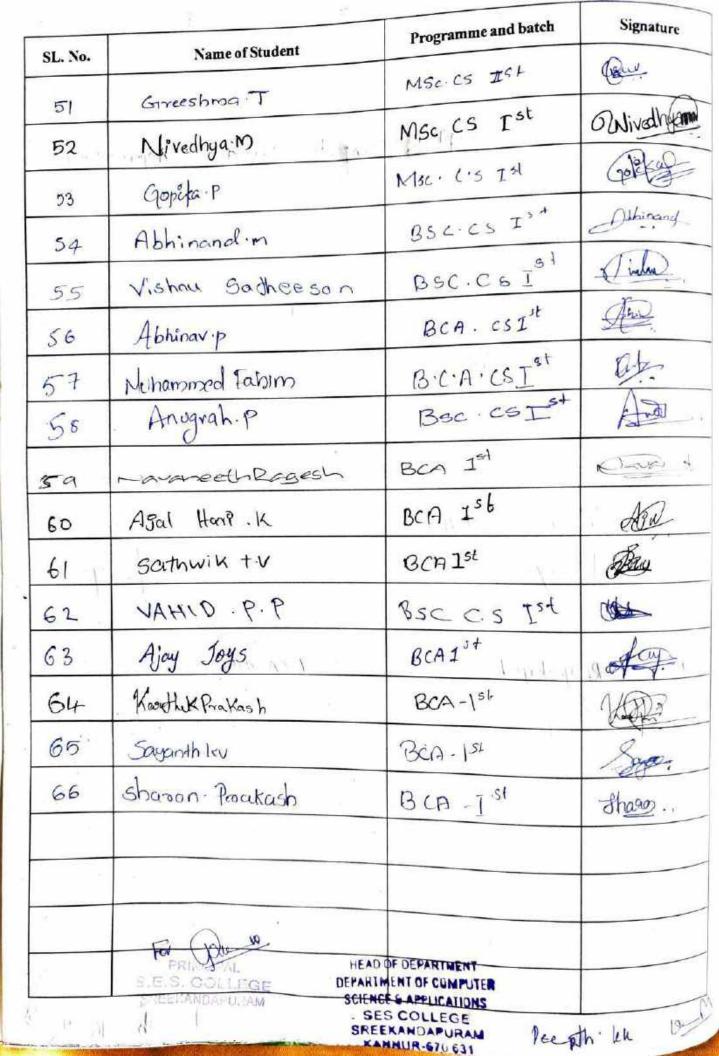

# S.E.S COLLEGE, SREEKANDAPURAM DETAILS OF PARTICIPANTS

Name of Programme : personality become prom

Date : 25/01/2531

Name of Organising Agency ;

Name and Designation of Resource Person :

Signature

| d Designation of Resource Person: | angnin                                                                                                                                                                                                                   |                                                                                                                                                                                                                                                   |
|-----------------------------------|--------------------------------------------------------------------------------------------------------------------------------------------------------------------------------------------------------------------------|---------------------------------------------------------------------------------------------------------------------------------------------------------------------------------------------------------------------------------------------------|
| Name of Student                   | Programme and batch                                                                                                                                                                                                      | Signature                                                                                                                                                                                                                                         |
| Theja K.V                         | 41                                                                                                                                                                                                                       | THE PARTY NAMED IN                                                                                                                                                                                                                                |
| Nijisha K                         | t).                                                                                                                                                                                                                      | Mary 1                                                                                                                                                                                                                                            |
| Anusha K                          | Lj                                                                                                                                                                                                                       | Arts 1                                                                                                                                                                                                                                            |
| Amanya. O.R                       | 3rd BCA                                                                                                                                                                                                                  | fort.                                                                                                                                                                                                                                             |
| Elizabath MA                      | 0                                                                                                                                                                                                                        | Minde                                                                                                                                                                                                                                             |
| Arya k                            | 11                                                                                                                                                                                                                       | Andre                                                                                                                                                                                                                                             |
| sneeshma-P.P                      | _ <i>U</i>                                                                                                                                                                                                               | SATISTIMA                                                                                                                                                                                                                                         |
| Arrya Krishnan . RK               | 41                                                                                                                                                                                                                       | di din                                                                                                                                                                                                                                            |
|                                   | U                                                                                                                                                                                                                        | Conto.                                                                                                                                                                                                                                            |
|                                   | *)                                                                                                                                                                                                                       | A H                                                                                                                                                                                                                                               |
| Rahul K                           | 3°d 85C.CS                                                                                                                                                                                                               | RY.                                                                                                                                                                                                                                               |
| anosp. K. K                       | 3rd B. came                                                                                                                                                                                                              | A Amond                                                                                                                                                                                                                                           |
| SEBASTIAN T.5                     | 3" B.com (                                                                                                                                                                                                               | A Jak                                                                                                                                                                                                                                             |
| MRsaja CH                         | 3xd 1360. C                                                                                                                                                                                                              |                                                                                                                                                                                                                                                   |
| Jesulin Devalla                   | 1.1. 11                                                                                                                                                                                                                  | " King                                                                                                                                                                                                                                            |
|                                   | Name of Student  Theja K.V  Nijisha K  Amusha K  Amusha K  Amanya. O.R  Elisabath MA  Anya. K  Smeeshma. P.P  Anya knishman. RK  Geetliska K.P.K. Nambiar  Akhil Antony  Rahul. K  Anosp. K.K  SEBASTIAN T.S  Misaya C.H | Name of Student Programme and batch  The Jak.v II  Nijisha K II  Amusha K II  Amusha K II  Anya.k III  Smeeshma.P.P II  Anya.k III  Geethika KPK Nambia V  Akhil Antony II  Rahul.K 3rd 85C.CS  Anoop.K.K 3rd 8.com C  Mesaya C.H 3rd 3rd 6.com C |