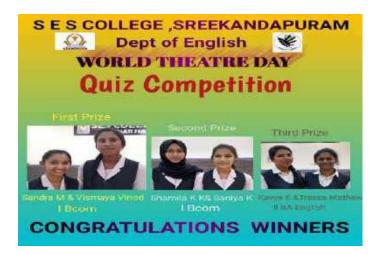

#### **VINJAAN-23 - Personality development class**

Department of mathematics conducted personality development class VINJAAN-23 by Mr.Jayapal, JC International trainer On 25/01/2023 148 students participated in this program