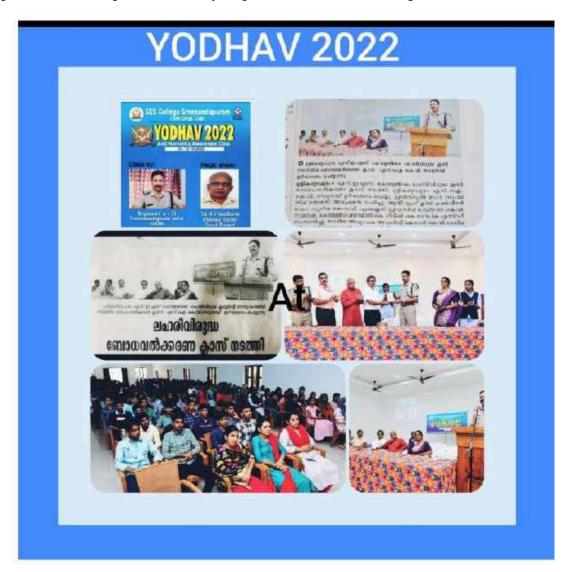

e illustrated that despite substantial attention to misuse of alcohol among college students, less is known about drug use on college campuses and the students should be aware of the dangers of drug abuse.









#### YODHAV 2022 on 13-10-2022

An antidrug campaign was conducted in the campus to create awareness about the harmful effects of drug usage. This program is arranged in corporation with Janamithri Police sreekandapuram .College principal Dr. Dominic Thomas presided over the meeting. The main attraction of the programme was the magic show of K V Sasidharan, the national award winner for best teacher. The Magic show gave awareness about the ill effect of drug and interacted with the students about the importance of campus community to prevent alcohol and drug related incidents.





#### Anti-drug Flash mob

The flash mob to provide awareness in the society against drug abuse was performed by the students of Anti-Drug unit club students of the college. Students were advocated to stand against alcohol and drugs by explaining the harmful effects of drug usage through the show. A pledge against drug usage is taken by students.







#### Anti-drug Quiz Competition

The anti-drug quiz competition was conducted on 14<sup>th</sup> October 2022 to augment the output of the members of the club and thereby imparting these values to the student community as a whole. The students actively participated in the programme.







The first prize of the quiz competition was awarded to department of chemistry and the second prize was awarded to the Department of physics



#### A