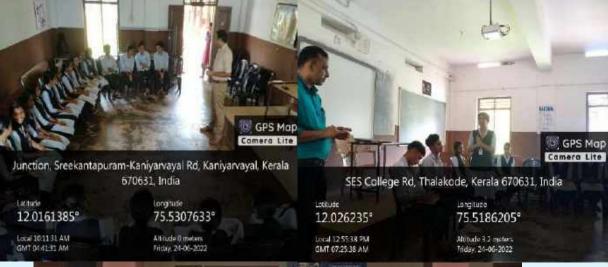

#### **VINJAAN-23 - Personality development class**

Department of mathematics conducted personality development class VINJAAN-23 by Mr.Jayapal, JC International trainer On 25/01/2023 148 students participated in this program