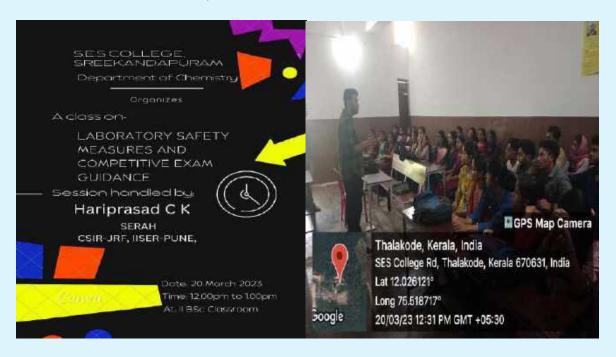

RAM**

(Accredited by NAAC with 'B+' Grade) Affiliated to Kannur University



# Criterion 5- Student Support and Progression

#### **5.1 Student Support**

- 5.1.3 Capacity building and skills enhancement initiatives taken by the institution include the following
  - 1. Soft skills
  - 2. Language and communication skills
  - 3. Life skills (Yoga, physical fitness, health and hygiene)
  - 4. ICT/computing skills

#### A CLASS ON LAB SAFETY MEASURES AND COMPETITIVE EXAM GUIDANCE

A class on Lab safety measures and competitive exam guidance was given to the students of 2<sup>nd</sup> and 3<sup>rd</sup> BSc Chemistry on 20<sup>th</sup> March 2023 at 12 pm. The session was handled by Hariprasad C K, SERAH (Science Education, Research and Activity Hub), CSIR-JRF, IISER Pune. Participants ~34





## S.E.S COLLEGE, SREEKANDAPURAM **DETAILS OF PARTICIPANTS**

Name of Programme : Class on lab Safety Measures and Date : 20/3/ 2023

Name of Organising Agency : Dept of Chemistry

Name and Designation of Resource Person : Hariprasad C K

Signature:

| SL. No. | Name of Student     | Programme and batch | Signature |  |
|---------|---------------------|---------------------|-----------|--|
| 1       | Aswanta P           | III BSc             | Jam!      |  |
| 2       | nlha mani a Bish.   | TE BSZ              | 4         |  |
| 3       | laishadas un.       | <b>1</b>            | P         |  |
| 4       | Mroad TK            | l. 1.               | Ofs       |  |
| 5       | Pratoul raj         | 17.                 | <u>P</u>  |  |
| 6       | Shala-le            | H