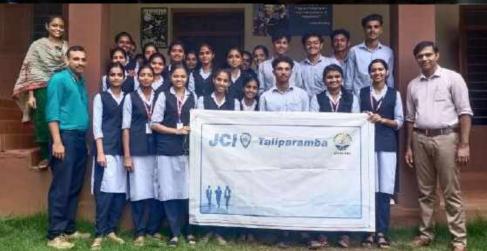

#### **VINJAAN-23 - Personality development class**

Department of mathematics conducted personality development class VINJAAN-23 by Mr.Jayapal, JC International trainer On 25/01/2023 148 students participated in this program