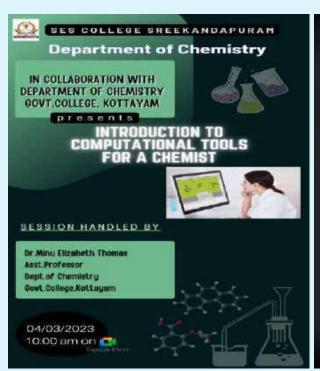

|

#### CLASS ON INTRODUCTION TO COMPUTATIONAL TOOLS FOR A CHEMIST

A class on introduction to computational tools for a chemist was conducted on  $4^{th}$  March 2023. The session was handled by Dr.Minu Elizabeth, Assistant Professor, Government College, Kottayam. It was conducted at 10am through Googlemeet. All students of  $3^{rd}$  and  $2^{nd}$  BSc Chemistry participated in this class. Participants ~ 29









### S.E.S COLLEGE, SREEKANDAPURAM **DETAILS OF PARTICIPANTS**

Name of Organising Agency Took for a Chemit

Name of Organising Agency : Depl of Chemity

Name and Designation of Resource Person:

Signature:

| SL. No. | Name of Student     | Programme and batch | Signature |
|---------|---------------------|---------------------|-----------|
| ١       | Aswardu. P          | III BSc Chemistry   | South     |
| 2       | Alkshay Ts          | IP BSc Chemistry    | Alexant   |
| 3       | Shreya Ravichandran | <u>n</u> 82         | G-1       |
| ٩       | Arnal Tik           | Q1 BSC 1            | AL        |
| 5       | Kashnadar-N-M       | in Bic              | Per       |
| ç       | Alka mania Bliss.   | in Bac              | A.        |
| ਜੈ      | Praibul may         |