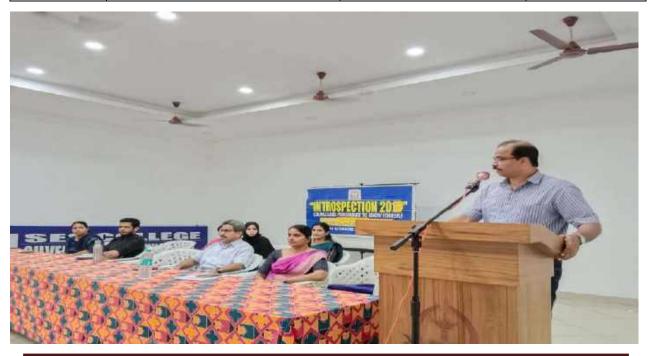

#### **VINJAAN-23 - Personality development class**

Department of mathematics conducted personality development class VINJAAN-23 by Mr.Jayapal, JC International trainer On 25/01/2023 148 students participated in this program