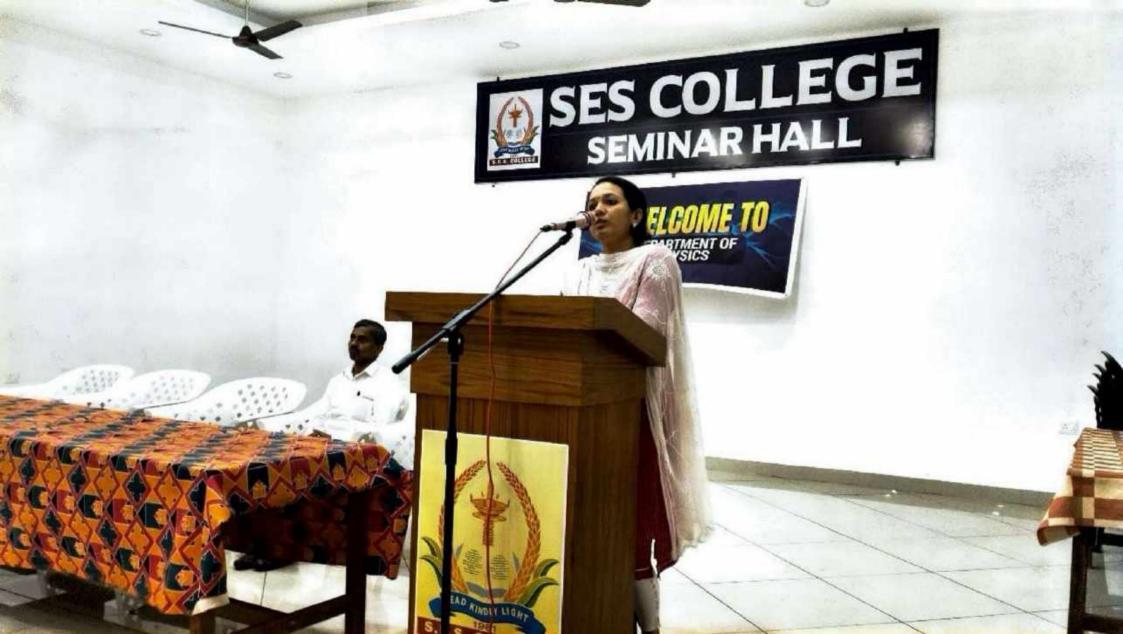

#### **VINJAAN-23 - Personality development class**

Department of mathematics conducted personality development class VINJAAN-23 by Mr.Jayapal, JC International trainer On 25/01/2023 148 students participated in this program