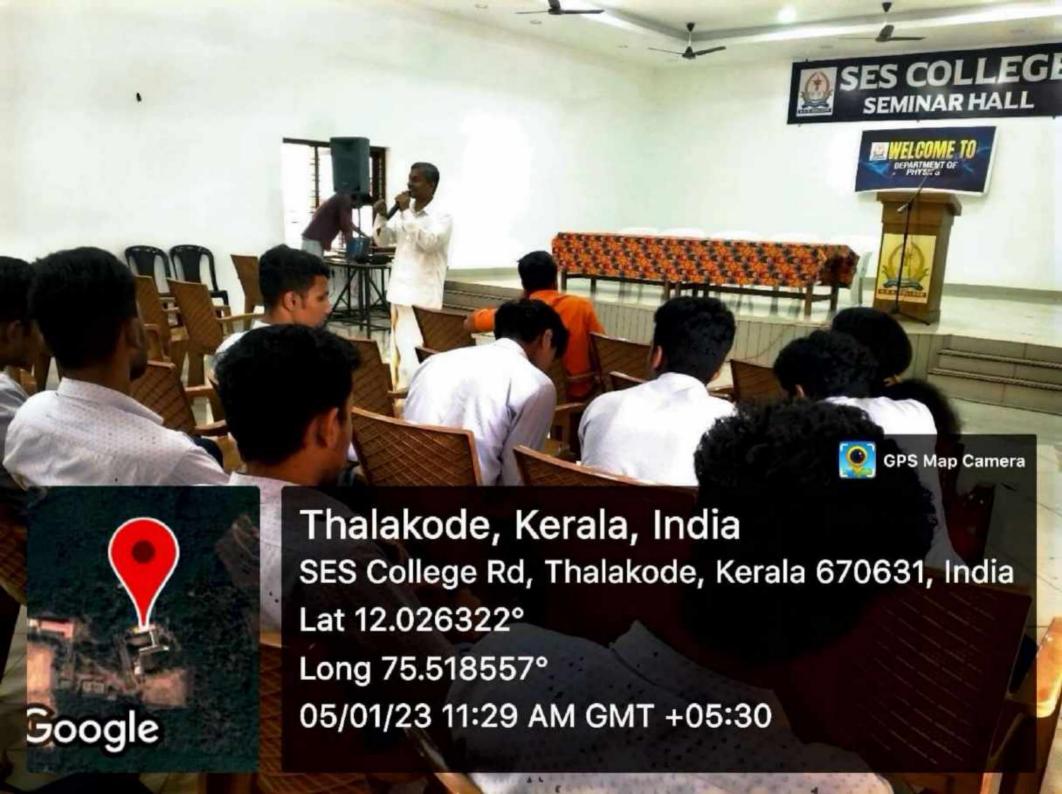

#### **VINJAAN-23 - Personality development class**

Department of mathematics conducted personality development class VINJAAN-23 by Mr.Jayapal, JC International trainer On 25/01/2023 148 students participated in this program