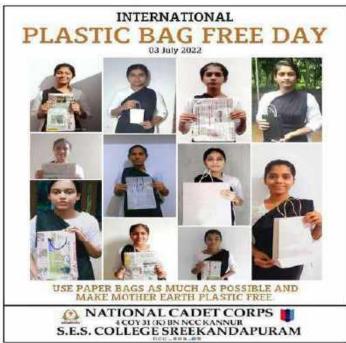

|

# Camp Co-Ordinators

D Sominga Varghere Cost Professor, SES collège, Seekandepar

D Ebis Bac (BSST. Peofesson, SES college, Seechendagenam)

S.E.S. COLLEGE SREEKATIDADU: AM

#### **INTERNATIONAL PLASTIC BAG FREE DAY 03/07/2022**

On the occasion of International Plastic Bag Free Day, 3<sup>rd</sup> July 2022, The NCC Unit of S.E.S. College Sreekandapuram, made pluckcards and paper carry bags to execute the message to use paper bags instead of plastic bags and how we can utilize wasted plastic bags. Everyone should take the oath of "3R" REDUCE, REUSE AND RECYCLE.











Name of Programme Altonofices & Plastic Bay Fore Chy-

Name of Organising Agency :

Name and Designation of Resource Person:

Signature :

| iL. No.     | Name of Student        | Programme and batch | Signature |
|-------------|------------------------|---------------------|-----------|
|             | Anzena P               | Fred BA Exercise    | June 2    |
| 5.          | Acwatel Vilageo        | *                   | Desch     |
| 3           | DEATH PO               | *                   | the MET   |
| 4.          |                        |                     | And       |
| \$          |                        |                     | 9         |
| 6           | Anear c                | 3 an equil          | - Lay     |
| 7           | MATERIAL CHARACTERS IN | **