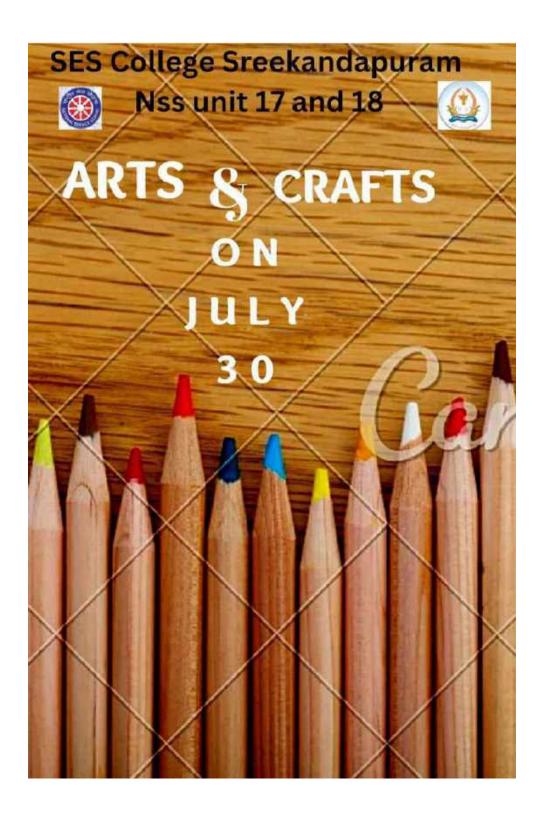

### **5.1 Student Support**

- 5.1.3 Capacity building and skills enhancement initiatives taken by the institution include the following
  - 1. Soft skills
  - 2. Language and communication skills
  - 3. Life skills (Yoga, physical fitness, health and hygiene)
  - 4. ICT/computing skills