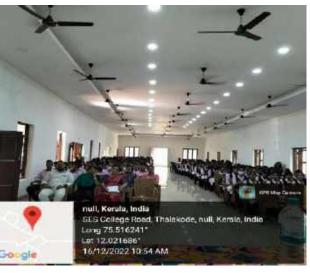

#### **VINJAAN-23 - Personality development class**

Department of mathematics conducted personality development class VINJAAN-23 by Mr.Jayapal, JC International trainer On 25/01/2023 148 students participated in this program