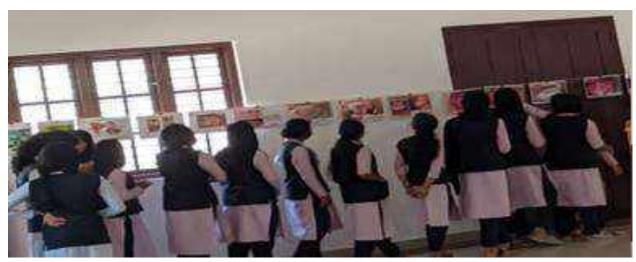

ce Inaugurated the function.Sri.Pradeepan maloth (Trainer and counselor) gave the awareness class to the students. The objectives of this Programme is to prevent youth from using illicit drugs by enhancing their awareness and understanding of the harmful social and health effects of illicit drug use.









#### Anti-Drugs Exhibition

Anti-drugs exhibition was conducted in the college campus on the same day in order to provide awareness to the students against drugs. The students actively participated in the programme



The abuse of alcohol and illicit drugs continues to be a major health problem internationally. Prevention of substance abuse among adolescents requires awareness and exhibition that was conducted in the college helped a lot to make awareness about drugs among students.





# Drawing Completion in association with sreekandapuram municipality

A drawing competition for the anti-drug awareness to students was organized by Anti-drugs club of SES College under the auspicious of Sreekandapuram Municipality. The event was part of awareness campaign among students in the college.







# Penalty shootout completion in association with department physical education

To make awareness about the ill-effects of drugs and the need to fight against it, a football penalty shootout competition in association with physical department was organized in the campus.







#### SRADHA & ANC

SRADHA -Students Rescue against Drug Habits and Addiction and ANC -Anti-Narcotic Cell are two vital entities at SES College dedicated to addressing the issue of drug abuse on campus. Th