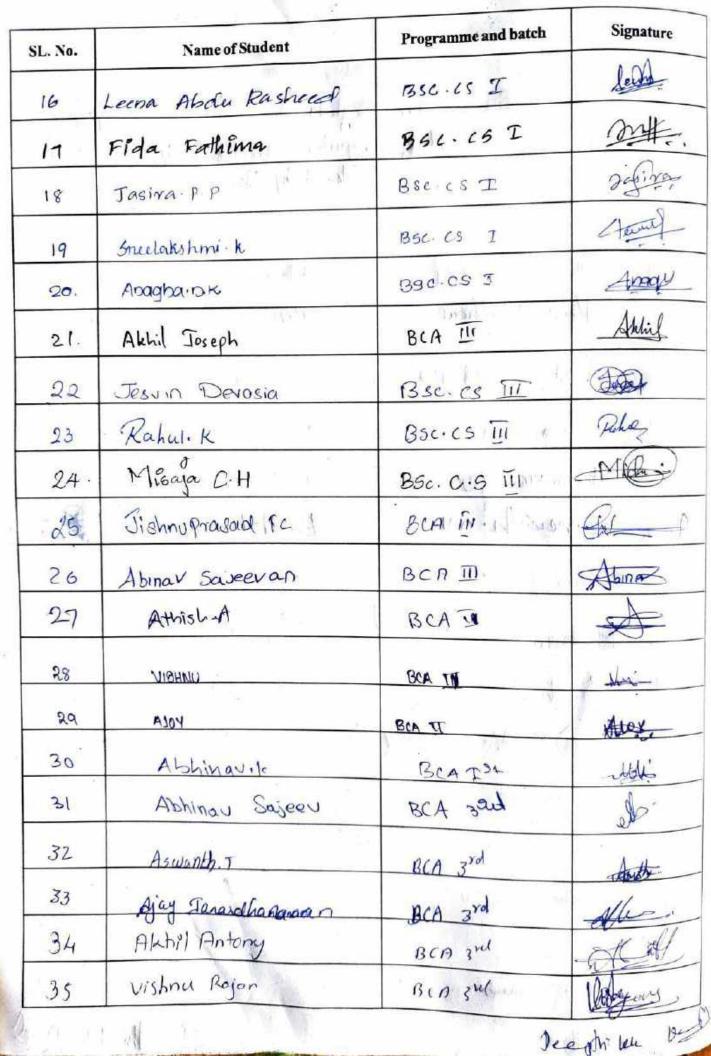

| M. Nr. | Name of Student         | Programme and betch | Signature   |
|--------|-------------------------|---------------------|-------------|
|        |                         |                     | 430         |
|        |                         |                     | 加           |
|        |                         |                     |             |
|        |                         |                     | 2000        |
|        | Chapter to              |                     |             |
|        |                         |                     | 1995        |
|        |                         |                     |             |
|        |                         |                     | Marian      |
| -      |                         |                     |             |
|        |                         |                     |             |
|        |                         |                     | 1           |
|        |                         |                     | Total .     |
|        |                         |                     |             |
|        |                         |                     |             |
|        | Alice Parmers           |                     |             |
|        |                         |                     |             |
|        | All folia Configuration | and he ballion      |             |
|        | Armed Galler ?          |                     | Mon         |
|        |                         |                     | 1200        |
|        |                         |                     |             |
|        |                         |                     |             |
|        |                         |                     |             |
|        |                         |                     | D. Jak      |
|        |                         |                     |             |
|        |                         |                     | -           |
|        |                         |                     | Cale scales |
|        |                         |                     |             |
|        | Sevan-V                 |                     | Tu.         |
|        |                         |                     |             |
|        |                         |                     |             |
|        |                         |                     |             |
| 9      |                         | 3rd De Broth        | Dy.         |