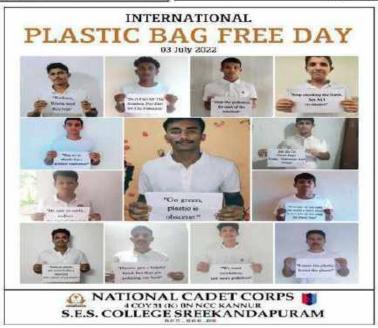

|

# Camp Co-Ordinators

D Sominga Varghere Cost Professor, SES collège, Seekandepar

D Ebis Bac (BSST. Peofesson, SES college, Seechendagenam)

S.E.S. COLLEGE SREEKATIDADU: AM

#### **INTERNATIONAL PLASTIC BAG FREE DAY 03/07/2022**

On the occasion of International Plastic Bag Free Day, 3<sup>rd</sup> July 2022, The NCC Unit of S.E.S. College Sreekandapuram, made pluckcards and paper carry bags to execute the message to use paper bags instead of plastic bags and how we can utilize wasted plastic bags. Everyone should take the oath of "3R" REDUCE, REUSE AND RECYCLE.











Name of Programme Altonofices & Plastic Bay Fore Chy-

Name of Organising Agency :

Name and Designation of Resource Person:

Signature :

| iL. No.     | Name of Student        | Programme and batch | Signature |
|-------------|------------------------|---------------------|-----------|
|             | Anzena P               | Fred BA Exercise    | June 2    |
| 5.          | Acwatel Vilageo        | *                   | Desch     |
| 3           | DEATH PO               | *                   | the MET   |
| 4.          |                        |                     | And       |
| \$          |                        |                     | 9         |
| 6           | Anear c                | 3 an equil          | - Lay     |
| 7           | MATERIAL CHARACTERS IN | **