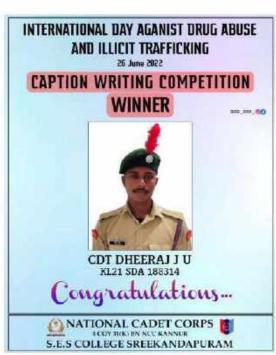

ies
- Motivate students to become volunteers of anti-drug activities in their life.
- Ensure no sale of drugs or alcohol in college premises.

#### Vision

#### Purify and strengthen the personality through guidance against Drugs



"DEAD spells out Drugs End All Dreams."



#### Anti drug club Formation

The anti drug Club of SES College Sreekandapuram was formed to make awareness against drugs among students. As a preliminary step, Smt. Sunitha Joseph, Asst. Professor of Economics as the Convenor, enrolled 22 student members who possessed an inherent interest to work for the anti-drug programme activities in spite of belonging to varied disciplines. Till date the Club held different programmes in the college campus.

#### Anti drug Activities 2022-23

#### Caption Writing Competition





The college organized thought-provoking event, the "Anti-Drug Awareness Caption Writing Competition," aimed at raising awareness about the dangers of drug abuse among our student community. The event was a great success, fostering creativity, awareness, and a sense of responsibility among the participants.





#### Anti Drugs awareness class (30-06-2022)

In association with Janamithri police, the awareness class against the dangers of drugs was organized in the campus. Principal Dr. Dominic Thomas presided over the function and Sri. Regunath K V, the sub inspector of police Sreekandapuram police station, inaugurated the function. In his motivational and inspiring class he illustrated that despite substantial attention to misuse of alcohol among college students, less is known about dru